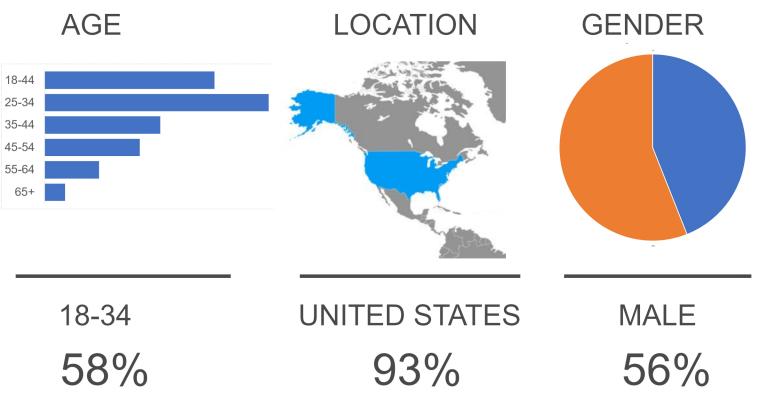

### About the didable consumer:

Active, outdoor, and adventurous, the average didable consumer is 18-34 and strives to live life full of experiences. Often can be found on the path less traveled and prefers taking a long-cut because it's there. Loves to live a life worth reading about.